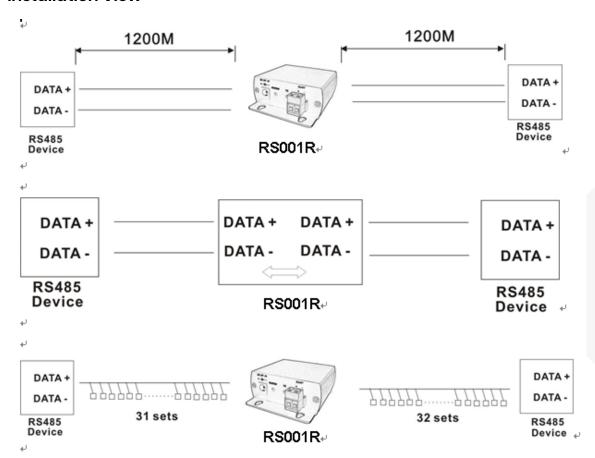

**Data Transmission Series** 

# **User Manual**

Model: RS001R

RS485 Data Repeater



#### Introduction

RS001 is a data converter that converts RS232 to RS485 signal without power required and also carrys the signal to 1200M away...

#### **Features**

- Converts RS232 to RS485 signal.
- Supports up to 115200 bps baud rate.
- Signal extension up to 1200M.
- No power required..

#### **Installation View**



### **Panel View**





1

Note: When using RS001R the responding RS-485 device must wait for the auto transmit enable to revert back to the receive state. If the responding RS-485 device transmits a packet back less than one byte time after the end of the packet, then there is possibility of a data collision on the RS-485 interface.

## **Specification**

| ITEM NO.                   | RS001R                           |
|----------------------------|----------------------------------|
| Support                    |                                  |
| Standard                   | RS485                            |
| Max. Baud Rate             | 115200 bps                       |
| Max. Transmission Distance | 1200M for each RS001R added      |
| Ports & Interfaces         |