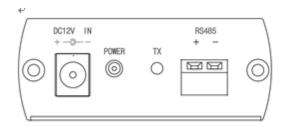

### **Panel View**

1

Note: When using RS001R the responding RS-485 device must wait for the auto transmit enable to revert back to the receive state. If the responding RS-485 device transmits a packet back less than one byte time after the end of the packet, then there is possibility of a data collision on the RS-485 interface.