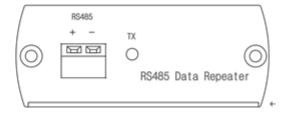

### **Panel View**

1

Note: When using RS001R the responding RS-485 device must wait for the auto transmit enable to revert back to the receive state. If the responding RS-485 device transmits a packet back less than one byte time after the end of the packet, then there is possibility of a data collision on the RS-485 interface.